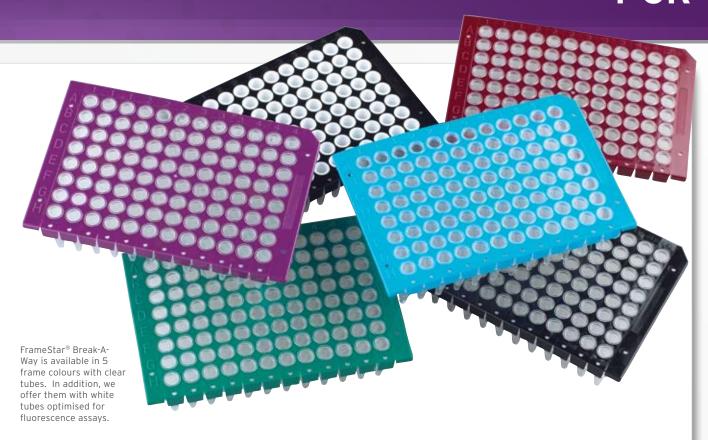

For colour coding of experiments, we offer FrameStar® Break-A-Way in 5 colours, all with clear tubes and for optical assays, such as qPCR, we supply strips with white wells in black frames. FrameStar® Break-A-Way is compatible with the majority of thermal cyclers.