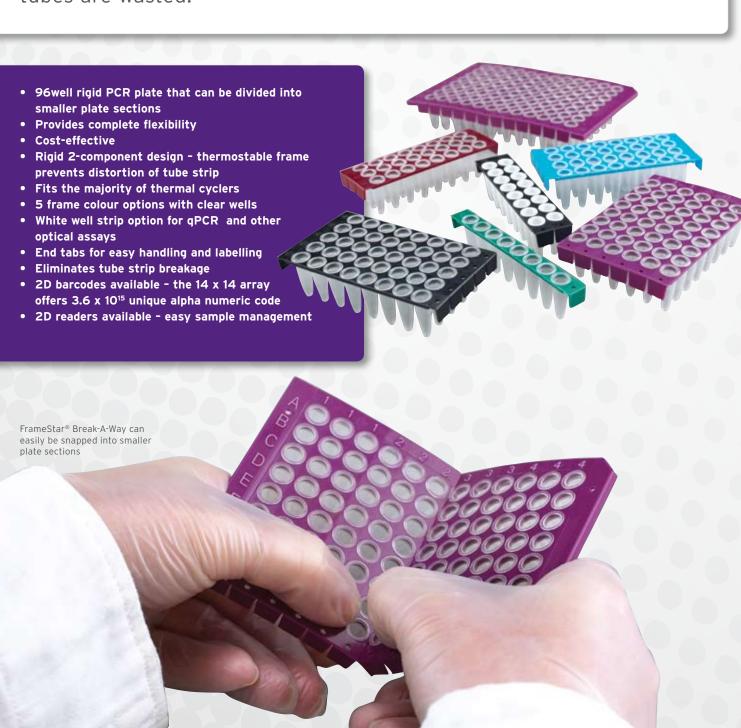

Patents pending

4titude's® FrameStar® Break-A-Way offers you all the flexibility of tube strips, in a plate. FrameStar® Break-A-Way is a 96well PCR plate that can easily be divided into smaller plate sections, ensuring no tubes are wasted.

FrameStar® Break-A-Way uses the two-component design we use for FrameStar® and FrameStrip™ which combines the advantages of thin-walled polypropylene tubes for optimum PCR results and a rigid frame portion for easy and reliable handling.

When used as a plate, the benefits of FrameStar® are realised – evaporation from corner positions and outer rows of wells is minimal, which allows for downscaling of reagent volumes. When used in strips, the benefits of FrameStrip™ are seen, where the rigid two-component design ensures the strip remains straight and stable.

For colour coding of experiments, we offer FrameStar® Break-A-Way in 5 colours, all with clear tubes and for optical assays, such as qPCR, we supply strips with white wells in black frames. FrameStar® Break-A-Way is compatible with the majority of thermal cyclers.