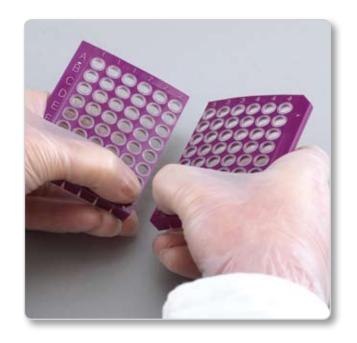

Patents pending

4titude's® FrameStar® Break-A-Way offers you all the flexibility of tube strips, in a plate. FrameStar® Break-A-Way is a 96well PCR plate that can easily be divided into smaller plate sections, ensuring no tubes are wasted.

When used as a plate, the benefits of FrameStar® are realised – evaporation from corner positions and outer rows of wells is minimal, which allows for downscaling of reagent volumes. When used in strips, the benefits of FrameStrip™ are seen, where the rigid two-component design ensures the strip remains straight and stable.