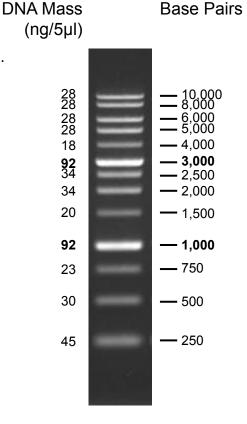

## Description

A unique combination of a number of proprietary plasmids digested with appropriate restriction enzymes and PCR products to yield 13 fragments, suitable for use as molecular weight standards for agarose gel electrophoresis. The DNA includes fragments ranging from 250-10,000 base pairs. The 1K and 3K bands have increased intensity to serve as reference points. The approximate mass of DNA in each band is provided (0.5  $\mu$ g a load) for approximating the mass of DNA in comparably intense samples of similar size.

## Source

PCR products and double-stranded DNA digested with appropriate restriction enzymes, are phenol extracted and equilibrated to 10 mM Tris-HCl (pH 8.0) and 10 mM EDTA.

Range: 250-10,000 bp

Number of bands: 13